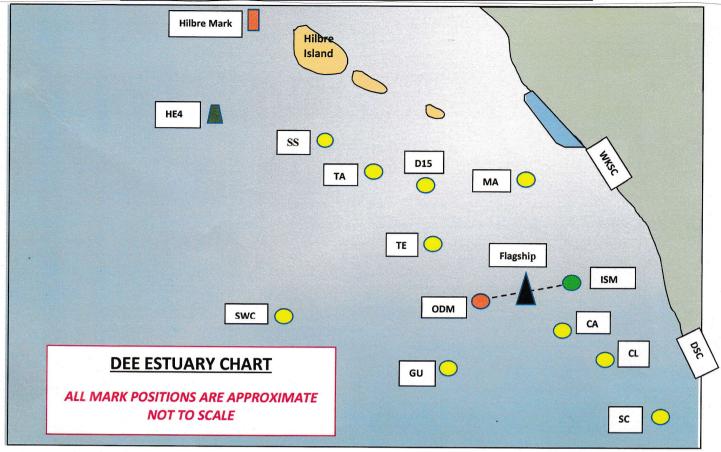

### 4. Start Line and Course

- 4.1. The Flagship will be Th'Ark, flying the WKSC burgee.
- 4.2. The course to be sailed will be displayed on the side of the Flagship. The course card is included with these sailing instructions.
- 4.3. The outer distance mark will be an orange mark.

#### 7. Shortened Course.

- 7.1. The race may be finished at any buoy by flying code flag "S" from a nearby launch or RIB, which is flying a blue flag together with the respective class flag. The finishing line is then between the buoy and the RIB.
- 7.2. For courses 1 and 2 only, the length of the course may be shortened for any of the classes at any buoy on the outward leg by the flying of a green flag from a nearby launch or RIB together with the respective class flag. The class will turn at that buoy and the next mark of the course will be **ODM(P)**.

# **COURSE CARD – HILBRE ISLAND RACE – FRIDAY 5<sup>TH</sup> JULY 2019**

The Flagship will be Th'Ark.

Read courses left to right. The last mark in each lap is highlighted in bold. Each lap is on a separate line.

| Course | Start Line                 |                                                                                    |
|--------|----------------------------|------------------------------------------------------------------------------------|
| 1      | Flagship (S) & ODM (P)     | TA (S) HE4 (S) HILBRE MARK (S) <b>ODM (S)</b> SC (S) ISM (S) TE (S) <b>ODM (S)</b> |
| 2      | Flagship (S) & ODM (P)     | TA (S) HILBRE MARK (S) <b>ODM (S)</b> SC (S) ISM (S) TE (S) <b>ODM (S)</b>         |
| 3      | Flagship (S) & ODM (P)     | TA (S) HE4 (S) <b>ODM (S)</b><br>SC (S) ISM (S) TE (S) <b>ODM (S)</b>              |
| 4      | Flagship (S) & ODM (P)     | TA (S) SS (S) MA (S) CA (S) <b>ODM (P)</b>                                         |
| 5      | Flagship (P) & ODM (S)     | SC (S) SWC (S) TE (S) <b>ODM (S)</b> GU (S) SWC (S) TE (S) <b>ODM (S)</b>          |
| 6      | As displayed on the Flagsh |                                                                                    |

<u>Finishing Lines:</u> Finish between the orange pole of the Flagship and the last mark of the course or, between the orange pole of the Flagship and the last mark of a lap if a shortened course has been signalled.

A temporary tall inflatable orange mark will be laid approx. ¼ mile north of Hilbre Island called "HILBRE MARK".

| Key to other marks (and colours): |                              |     |                             |     |                    |    |                             |     |                        |  |
|-----------------------------------|------------------------------|-----|-----------------------------|-----|--------------------|----|-----------------------------|-----|------------------------|--|
| ODM                               | Outer Distance Mark (orange) | ISM | Inner Start Mark<br>(green) | D15 | Dry 15<br>(vellow) | sc | Sally's Cottage<br>(vellow) | ТА  | Tanskey<br>(vellow)    |  |
| HE4                               | Dee HE4<br>(green)           | CL  | Cliff<br>(vellow)           | CA  | Cawdy              | SE | South End                   | TE  | Tell                   |  |
| SS                                | Seldom Seen                  | MA  | Marine                      | GU  | (yellow)<br>Gut    | SH | (yellow)<br>Shell           | SWC | (yellow)<br>South West |  |
|                                   | (yellow)                     |     | (yellow)                    |     | (yellow)           |    | (yellow)                    |     | Corner (yellow         |  |